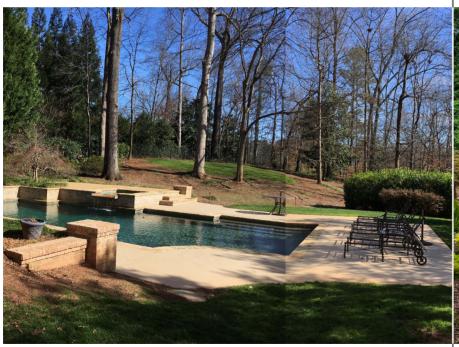

Before | After

Design a curb appeal will give your house a brand new look that will be eye catching for all passing by. Beautiful cedar driveway gate framed with elegant light fixtures on top of the new matching columns. Designing a new planting strengths the curb appeal, perennial and annual are the finishing touches.