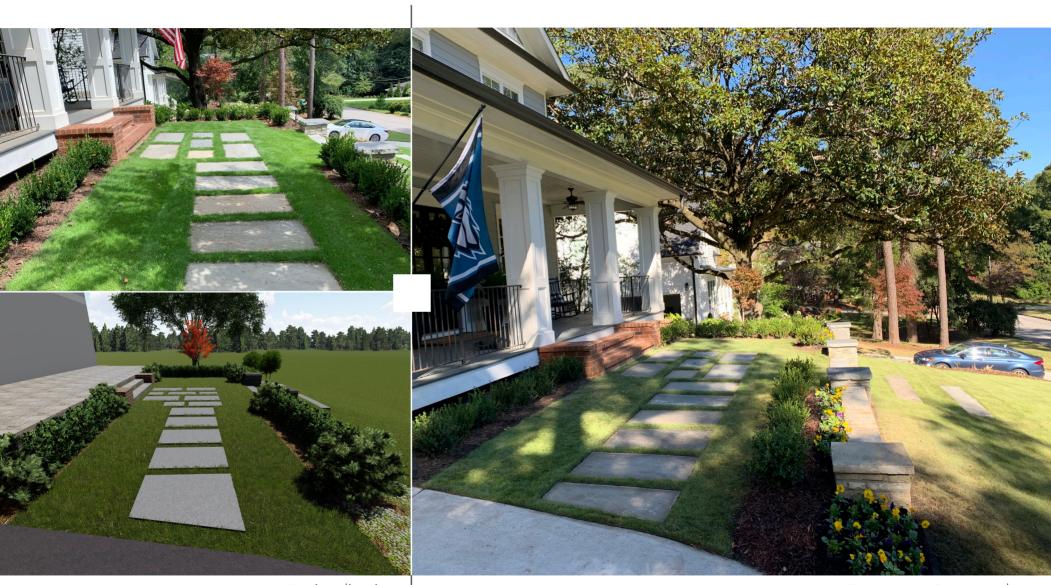

After

Attached pergola

Give your front yard an updated look with sophisticated touches. Beautiful urns added a European flavor to existing courtyard. And finally, flowering shrubs, perennial and annual completed the transformation.

An appealing courtyard entrance is the perfect way to increase curb appeal and make your house stand out from others in your neighborhood.

Frontyard Curb Appeal

Frontyard

Courtyard entrances are magical and sophisticated and it leads to breathtaking front entrances.