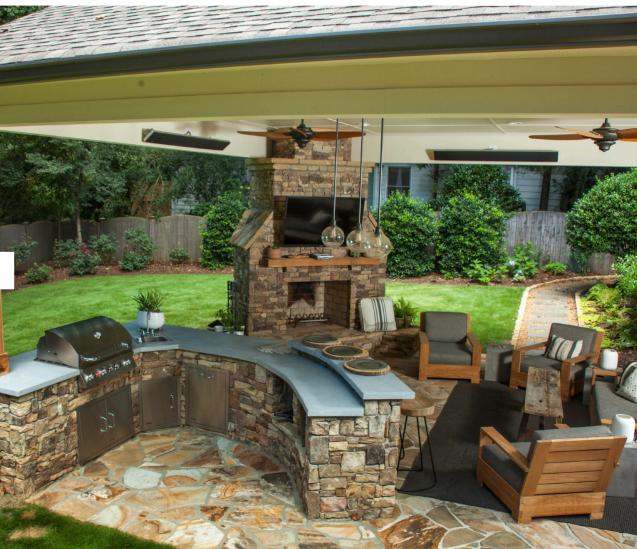

#### RESIDENCE AT BROOKHAVEN, GA 2

Let Ecomind Landscape transform your outdoor space to magnificent outdoor room that you will enjoy day or night, all four seasons. Outdoor kitchen with entertaining bar, stone fireplace and hanging remote control heaters from matching new roof, design for homeowner's taste and lifestyle. This beautiful outdoor room completed with simple and elegant landscape.