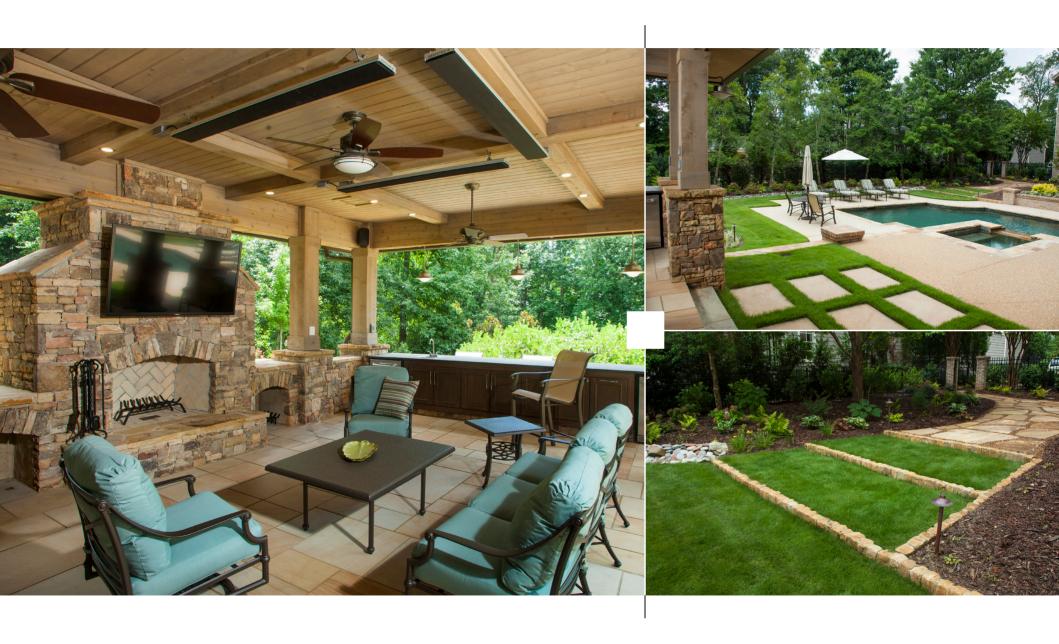

#### RESIDENCE AT BROOKHAVEN, GA 2

Let Ecomind Landscape transform your outdoor space to magnificent outdoor room that you will enjoy day or night, all four seasons. Outdoor kitchen with entertaining bar, stone fireplace and hanging remote control heaters from matching new roof, design for homeowner's taste and lifestyle. This beautiful outdoor room completed with simple and elegant landscape.

Ecomind helps you to create your get away destination at your own backyard. A magnificent gazebo with metal roof matching existing on the house. Cozy seating area in front of the gorgeous stone fireplace.

Built-in outdoor kitchen has everything homeowner needs. Bar area attached to the kitchen but outside of the gazebo for easy access and complete the full circulation of the new landscape.

Drainage system designed under the sod and stones and beautiful dry creek bed takes care of as the best practices for water run-off.

If you love Big Green Egg you know your friends and families will be your company often. Let's have two built-in Big Green Eggs one for you and your family and one for lucky friends.

Ecomind helps you to create your get away destination at your own back yard. A magnificent gazebo with metal roof matching existing on the house. Cozy seating area in front of the gorgeous stone fireplace.