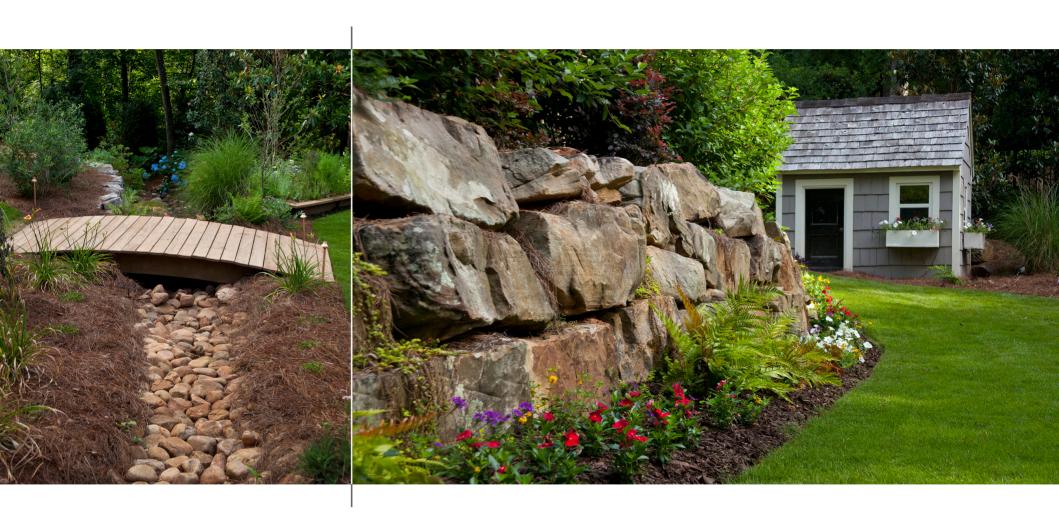

Built-in outdoor kitchen has everything homeowner needs. Bar area attached to the kitchen but outside of the gazebo for easy access and complete the full circulation of the new landscape.

Drainage system designed under the sod and stones and beautiful dry creek bed takes care of as the best practices for water run-off.