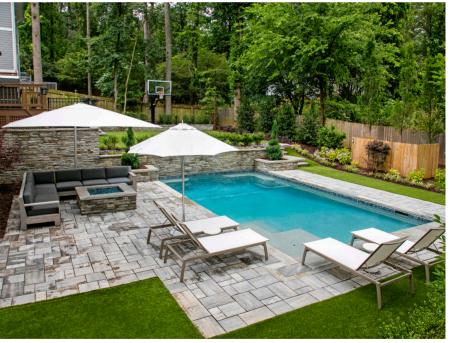

#### RESIDENCE AT BROOKHAVEN, GA

Beautiful rectangular swimming pool with sheer decent water feature to make adults and kids to entertain. The heated pull with remote control pool cover will take your fun year along.

Installation of synthetic turf will give a maintenance free green open area for fun outdoor events and games. 100% pervious turf and pool deck paver will eliminate all rain run-off issues and will serve as a part of drainage system.

Gas burner built-in fireplace for your cozy nights or for your parties as gathering area.