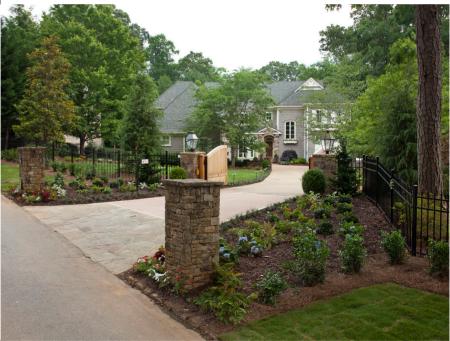

After

Attached pergola

Give your front yard an updated look with sophisticated touches. Beautiful urns added a European flavor to existing courtyard. And finally, flowering shrubs, perennial and annual completed the transformation.

An appealing courtyard entrance is the perfect way to increase curb appeal and make your house stand out from others in your neighborhood.

Frontyard Curb Appeal

Frontyard

Courtyard entrances are magical and sophisticated and it leads to breathtaking front entrances.