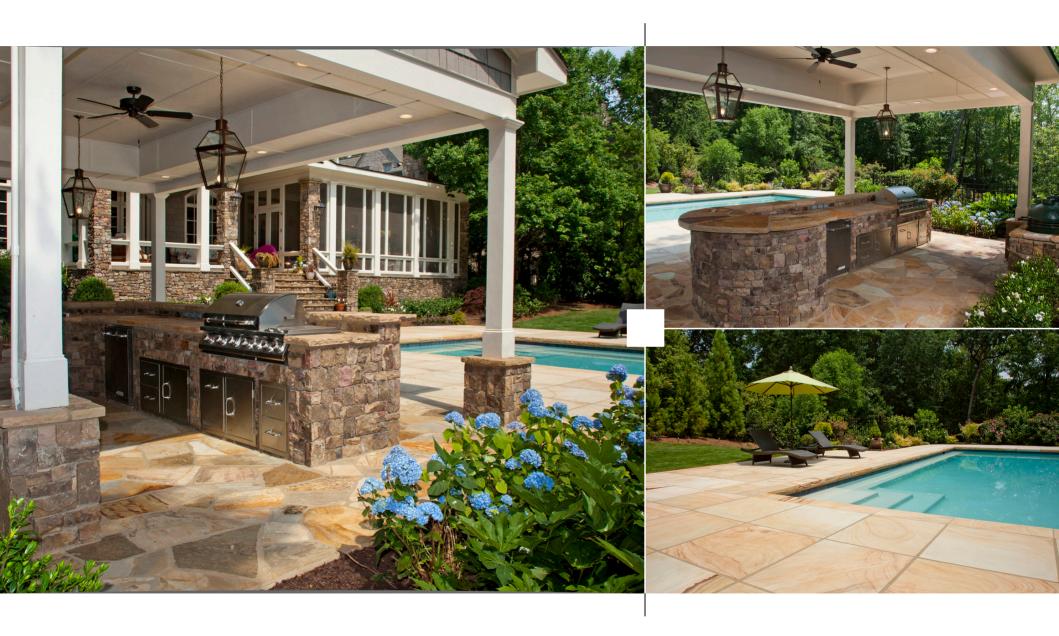

#### RESIDENCE AT BROOKHAVEN, GA 2

Let Ecomind Landscape transform your outdoor space to magnificent outdoor room that you will enjoy day or night, all four seasons. Outdoor kitchen with entertaining bar, stone fireplace and hanging remote control heaters from matching new roof, design for homeowner's taste and lifestyle. This beautiful outdoor room completed with simple and elegant landscape.

Backyard Small Details, Big Differences

Backyard Getaway with gazebo, outdoor kitchen and upscale pool

...to create beautiful, enduring and meaningful places that inspire the human spirit...