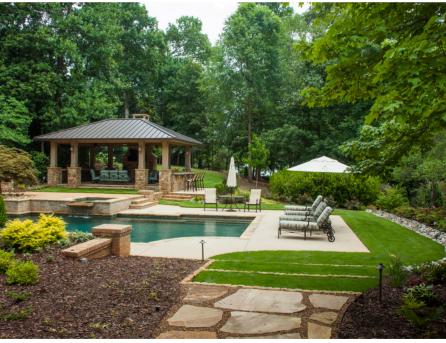

Ecomind helps you to create your get away destination at your own backyard. A magnificent gazebo with metal roof matching existing on the house. Cozy seating area in front of the gorgeous stone fireplace.

Built-in outdoor kitchen has everything homeowner needs. Bar area attached to the kitchen but outside of the gazebo for easy access and complete the full circulation of the new landscape.

Drainage system designed under the sod and stones and beautiful dry creek bed takes care of as the best practices for water run-off.

If you love Big Green Egg you know your friends and families will be your company often. Let's have two built-in Big Green Eggs one for you and your family and one for lucky friends.

Ecomind helps you to create your get away destination at your own back yard. A magnificent gazebo with metal roof matching existing on the house. Cozy seating area in front of the gorgeous stone fireplace.

Backyard Small Details, Big Differences

Backyard Getaway with gazebo, outdoor kitchen and upscale pool

...to create beautiful, enduring and meaningful places that inspire the human spirit...