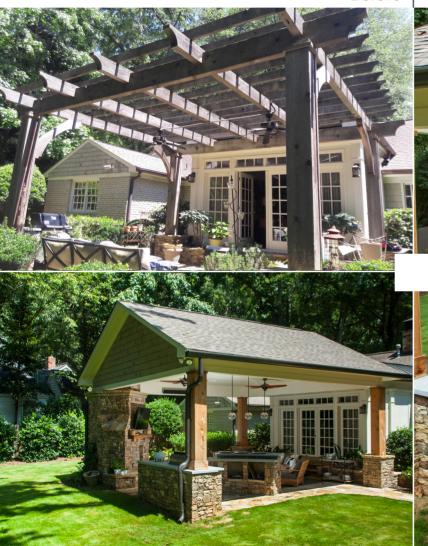

#### RESIDENCE AT BROOKHAVEN, GA 2

Let Ecomind Landscape transform your outdoor space to magnificent outdoor room that you will enjoy day or night, all four seasons. Outdoor kitchen with entertaining bar, stone fireplace and hanging remote control heaters from matching new roof, design for homeowner's taste and lifestyle. This beautiful outdoor room completed with simple and elegant landscape.

After

Attached pergola

Give your front yard an updated look with sophisticated touches. Beautiful urns added a European flavor to existing courtyard. And finally, flowering shrubs, perennial and annual completed the transformation.