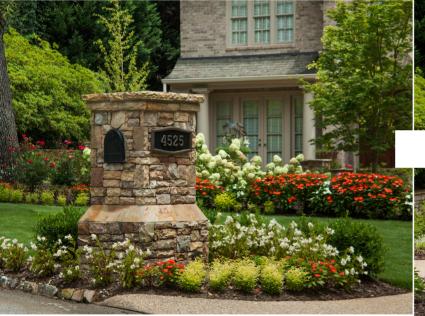

After

Attached pergola

Give your front yard an updated look with sophisticated touches. Beautiful urns added a European flavor to existing courtyard. And finally, flowering shrubs, perennial and annual completed the transformation.

An appealing courtyard entrance is the perfect way to increase curb appeal and make your house stand out from others in your neighborhood.

Frontyard Curb Appeal

Frontyard

Courtyard entrances are magical and sophisticated and it leads to breathtaking front entrances.