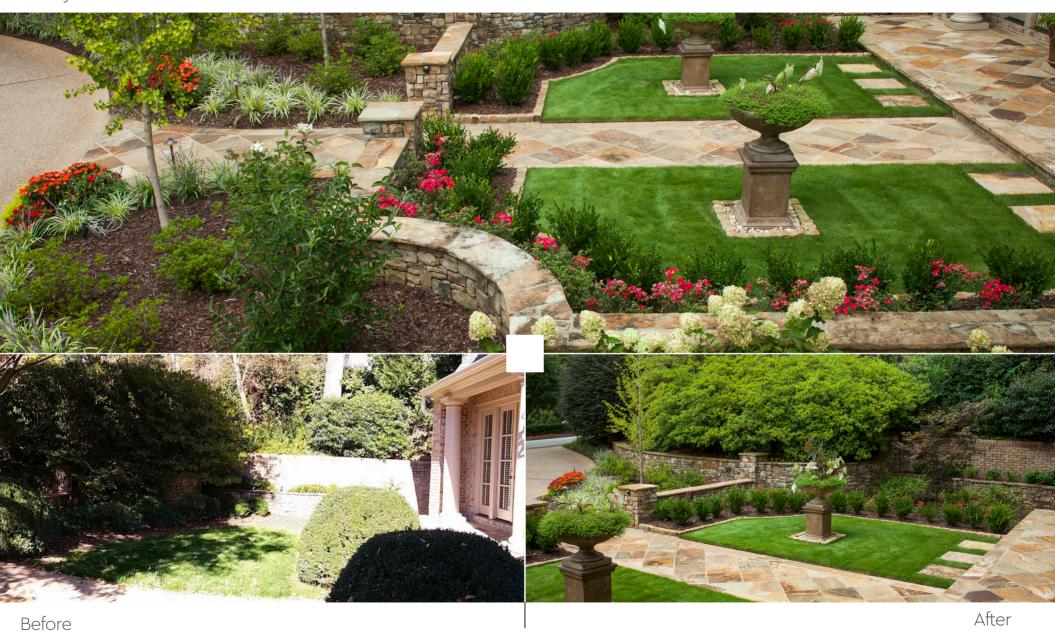

#### Before | After

After

Attached pergola

Give your front yard an updated look with sophisticated touches. Beautiful urns added a European flavor to existing courtyard. And finally, flowering shrubs, perennial and annual completed the transformation.

An appealing courtyard entrance is the perfect way to increase curb appeal and make your house stand out from others in your neighborhood.

Frontyard Curb Appeal

Frontyard

Courtyard entrances are magical and sophisticated and it leads to breathtaking front entrances.