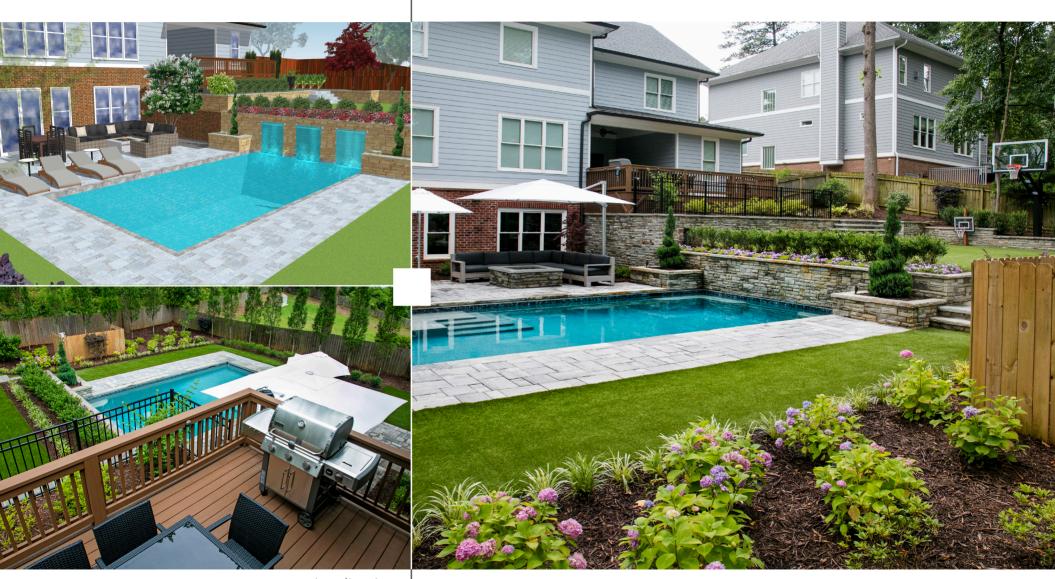

#### RESIDENCE AT BROOKHAVEN, GA

Beautiful rectangular swimming pool with sheer decent water feature to make adults and kids to entertain. The heated pull with remote control pool cover will take your fun year along.

Installation of synthetic turf will give a maintenance free green open area for fun outdoor events and games. 100% pervious turf and pool deck paver will eliminate all rain run-off issues and will serve as a part of drainage system.

Gas burner built-in fireplace for your cozy nights or for your parties as gathering area.

#### Before | After

# RESIDENCE AT BROOKHAVEN, GA

3D Visualization After the Installation